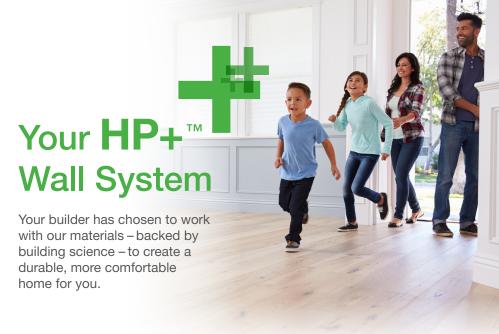

HP+
Wall System

Delivering big pluses you can't see.

BEYOND.High Performance® Home Buyer's Guide

# This home features the HP+<sup>™</sup> – an incredibly energy-efficient wall enclosure technology from BASF.

This advanced high-performance wall system uses the following BASF products:

+ WALLTITE® – a spray foam insulation and air/vapour barrier material

## How does HP+ help make a home better?

Several innovative construction materials combine to create a complete wall system that can offer advantages over a typical wall.