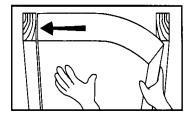

#### Installation:

The flexible edge is identified by the marking.

INSERT

Place Flexibatt into opening, flexible edge against stud

FIT

Compress Flexibatt edge and fit batt

RELEASE

Let Flexibatt expand to give a full fit