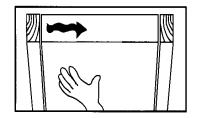

#### Installation:

The flexible edge is identified by the marking.

INSERT

Place Flexibatt into opening, flexible edge against stud

FIT

Compress Flexibatt edge and fit batt

RELEASE

Let Flexibatt expand to give a full fit