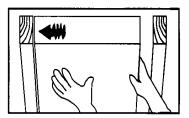

#### Installation:

The flexible edge is identified by the marking.

INSERT

Place Flexibatt into opening, flexible edge against stud

FIT

Compress Flexibatt edge and fit batt

RELEASE

Let Flexibatt expand to give a full fit